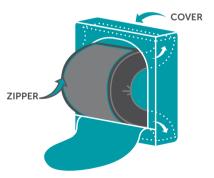

Insert one side of your Cushion into the Cover, and then bend it in half to get the other side to pop in.

4 Cover the protected Back Pillow

Make sure the light gray breathable panel is facing toward the back of your Sactionals setup.a