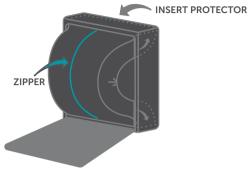

## ADDING AN INSERT PROTECTOR TO A SEAT CUSHION & BACK PILLOW

Add Insert Protector to Seat Cushion

Insert one side of your Cushion into the Seat Cushion Insert Protector, and then bend it in half to get the other side to pop in.