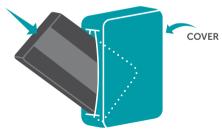

Insert the Back Pillow into the Back Pillow Cover. Make sure that your labels are at the bottom of the Cover.