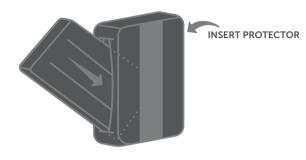

2 Add Insert Protector to Back Pillow

Insert the Back Pillow into the Back Pillow Insert Protector.

Make sure that your labels are at the bottom of the Insert Protector.

3 Cover the protected Seat Cushion